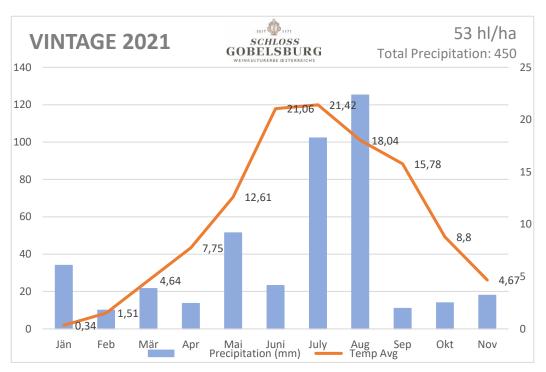

Vintage 2021 - we are writing the 851st year of the monastic winery:

Our wine year was contrary to many other wine-growing regions in Europe. Winter and spring were marked by drought. As a result, the vineyards sprouted very late which spared us late frost. From May onwards there was some rainfall, but this did not lead to a fundamental change in the late development in the vineyards. Only the rainy summer (July & August) brought the necessary water supply for the vines. A perfect, unprecedented Indian summer meant that we could take our time for the harvest of the grapes, which we only do by hand. We were under no time pressure.

The harvest began on Sep 13th with the picking of Brut Rosé, Blanc de Blancs and Brut Reserve. At the end of September, we started with the regional and local wines and only at the end of October with the single vineyards. The sugar concentration in the grapes was unusually high even in cool locations. A high physiological maturity paired with a fine structure means that balanced and clear wines can be expected. We finished the grape harvest on November 12th. Icewine was harvested on 2<sup>nd</sup> of March 2022. With a yield of 53 hl / ha, the year can be regarded as an average year in terms of volume.

|      | Precipitation (mm) | Temp Avg | Max Temp | Min Temp | Humidity |
|------|--------------------|----------|----------|----------|----------|
| Jän  | 34                 | 0,34     | 12,52    | -12,17   | 91,15%   |
| Feb  | 10                 | 1,51     | 20,79    | -11,84   | 91,05%   |
| Mär  | 21,6               | 4,64     | 24,01    | -6,82    | 76,40%   |
| Apr  | 13,6               | 7,75     | 25,43    | -6,21    | 70,85%   |
| Mai  | 51,4               | 12,61    | 29,9     | -0,48    | 75,59%   |
| Juni | 23,2               | 21,06    | 34,53    | 5,79     | 70,67%   |
| July | 102,2              | 21,42    | 35,65    | 10,44    | 75,86%   |
| Aug  | 125,2              | 18,04    | 32,32    | 7,35     | 86,40%   |
| Sep  | 11                 | 15,78    | 27,88    | 5,2      | 81,10%   |
| Okt  | 14                 | 8,8      | 26,41    | -3,13    | 85,28%   |
| Nov  | 18                 | 4,67     | 13,51    | -3,64    | 89,99%   |