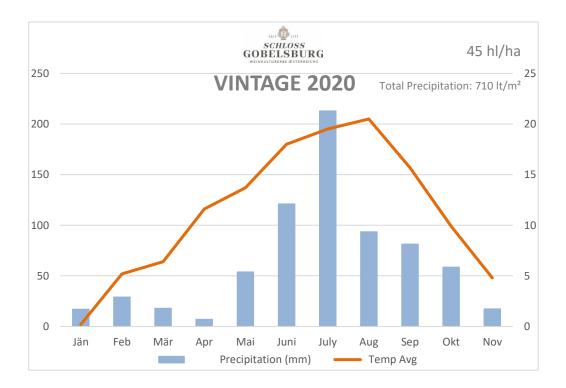

VINTAGE 2020 – the 850<sup>th</sup> vintage of the monastic estate. Like in previous years we experience a dry Winter. A warm period in March and April rises fear of early bud break and early spring frost. But from May on we get more and more rain. Untypically to the rest of Europe, where colleagues experienced a dry and hot vegetation period, we had a wet and coolish summer. In July we had as much as 200mm precipitation. We also had only 13 days with 30°C or more during the whole summer period. In contrary to April, where the vineyards appeared brownish and dry, at the end of July nature was in full blossom. As a result out of this situation we experienced a delayed start of harvest.

|      | Precipitation(mm) | Temp Avg | Max Temp | Min Temp | Humidity |
|------|-------------------|----------|----------|----------|----------|
| Jän  | 17                | 0,2      | 13,44    | -7,24    | 94,3%    |
| Feb  | 29                | 5,2      | 17,07    | -5,31    | 77,5%    |
| Mär  | 18                | 6,4      | 21,65    | -6,11    | 65,6%    |
| Apr  | 7                 | 11,6     | 26,05    | -6,9     | 49,9%    |
| Mai  | 53,8              | 13,7     | 27,89    | 2,37     | 67,2%    |
| Juni | 121               | 18       | 31,8 (1) | 8,16     | 81,4%    |
| July | 213               | 19,5     | 36,1 (4) | 6,49     | 79,2%    |
| Aug  | 93,6              | 20,5     | 34,5 (8) | 9,12     | 82%      |
| Sep  | 81,4              | 15,7     | 28,4     | 4,18     | 85%      |
| Okt  | 58,6              | 9,9      | 25,84    | -0,4     | 92,6%    |
| Nov  | 17,4              | 4,8      | 20,31    | -6,12    | 96,7%    |